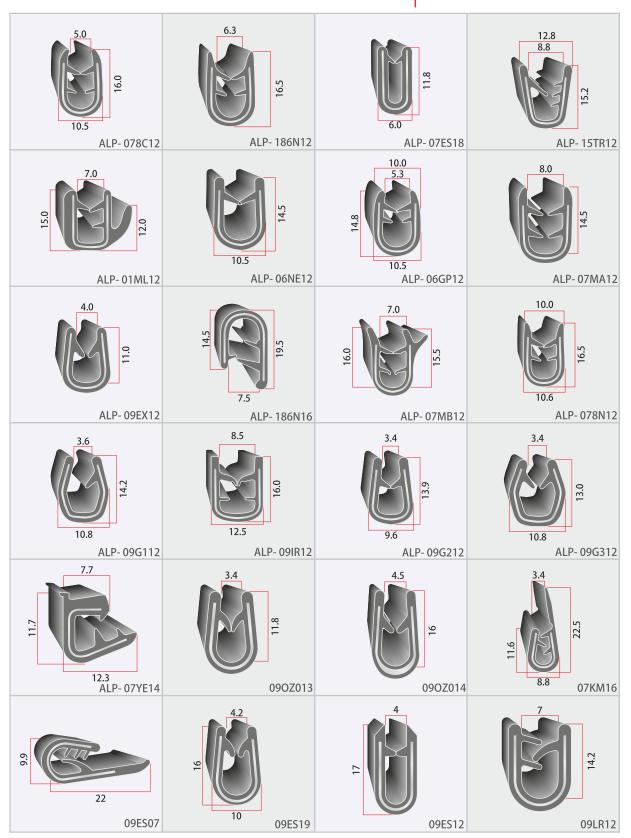

#### **DECK LID & BONNET SEALS**

Special shapes or modifications to Deck Lid & Bonnet Seal (Dual Durometer) can be developed in order to meet your needs
Deck Lid & Bonnet Seal (Dual Durometer) can be ordered in specific cut lengths. Minimum quantities apply.

#### APPLICATION

- Boat Consoles
- ATV's
- Helmets
- Utility Trailers
- Truck Bodies
- Automobiles
- Sheet Metal Products

i) Hardness Shore A : ASTM - D 2240
 ii) Tensile Strength : ASTM - D 412
 iii) Elongation at Break : ASTM - D 412
 iv) Tear Strength : ASTM - D 624

v) 100% Modulus : ASTM - D 412 vi) Age Resistance : ASTM - D 573 vii) Compression Set : ASTM D 395 viii) Ozone Resistance : ASTM - D 1149

Hardness :  $45 - 90^{\circ}A$ Colour : Custom

Temperature Range :  $-35^{\circ}$ c through  $+120^{\circ}$ c