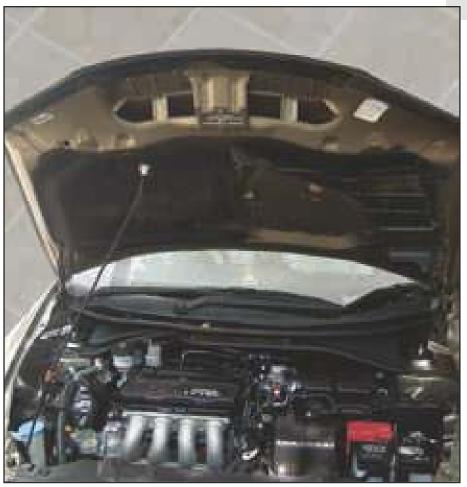

#### **DECK LID & BONNET SEALS**

Special shapes or modifications to Deck Lid & Bonnet Seal (Dual Durometer) can be developed in order to meet your needs
Deck Lid & Bonnet Seal (Dual Durometer) can be ordered in specific cut lengths. Minimum quantities apply.

#### APPLICATION

- Boat Consoles
- ATV's
- Helmets
- Utility Trailers
- Truck Bodies
- Automobiles
- Sheet Metal Products

i) Hardness Shore A : ASTM - D 2240
 ii) Tensile Strength : ASTM - D 412
 iii) Elongation at Break : ASTM - D 412
 iv) Tear Strength : ASTM - D 624