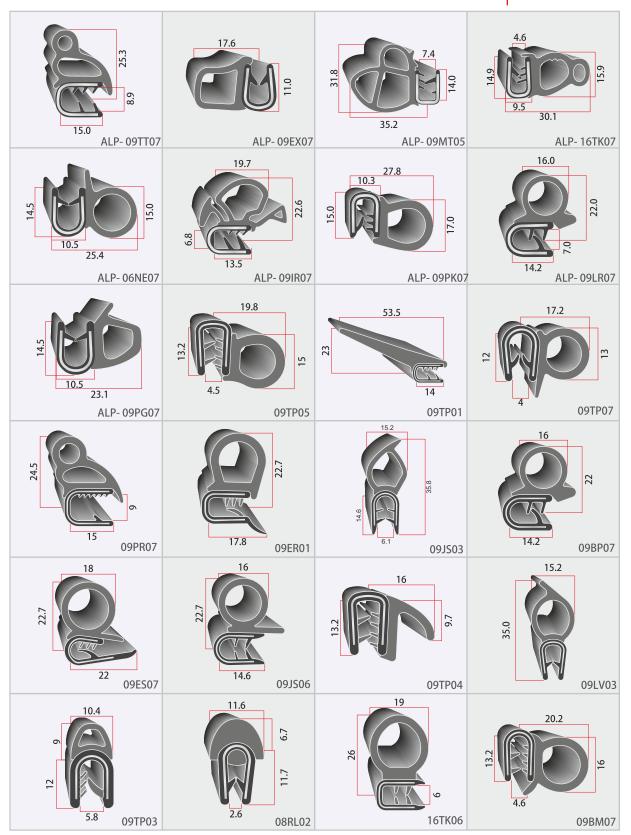

#### **DECK LID & BONNET SEALS**

Special shapes or modifications to Deck Lid & Bonnet Seal (Dual Durometer) can be developed in order to meet your needs
Deck Lid & Bonnet Seal (Dual Durometer) can be ordered in specific cut lengths. Minimum quantities apply.

#### APPLICATION

- Boat Consoles
- ATV's
- Helmets
- Utility Trailers
- Truck Bodies
- Automobiles
- Sheet Metal Products

i) Hardness Shore A : ASTM - D 2240
 ii) Tensile Strength : ASTM - D 412
 iii) Elongation at Break : ASTM - D 412
 iv) Tear Strength : ASTM - D 624

v) 100% Modulus : ASTM - D 412 vi) Age Resistance : ASTM - D 573 vii) Compression Set : ASTM D 395 viii) Ozone Resistance : ASTM - D 1149

Hardness :  $45 - 90^{\circ}A$ Colour : Custom

Temperature Range :  $-35^{\circ}$ c through  $+120^{\circ}$ c