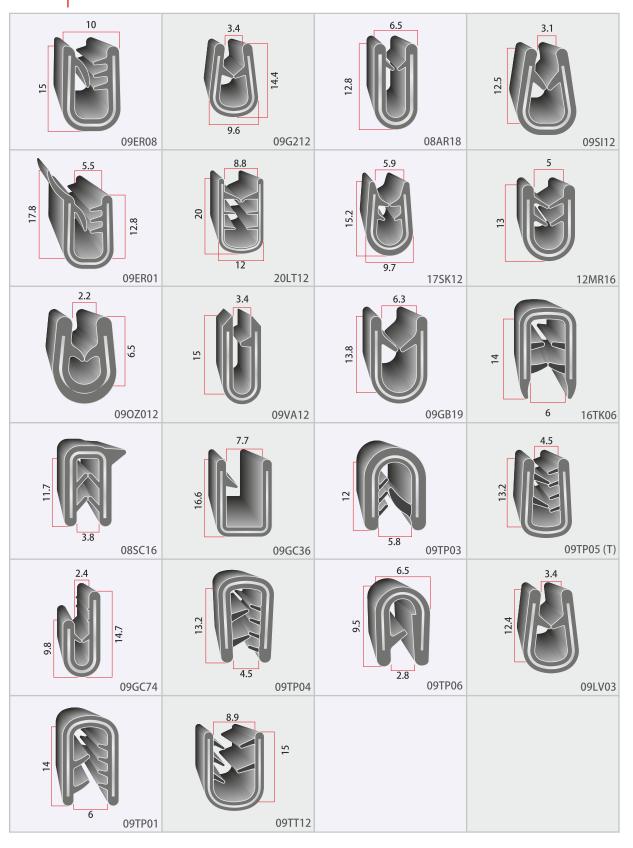

#### **DECK LID & BONNET SEALS**

Special shapes or modifications to Deck Lid & Bonnet Seal (Dual Durometer) can be developed in order to meet your needs
Deck Lid & Bonnet Seal (Dual Durometer) can be ordered in specific cut lengths. Minimum quantities apply.

#### APPLICATION

- Boat Consoles
- ATV's
- Helmets
- Utility Trailers
- Truck Bodies
- Automobiles
- Sheet Metal Products

i) Hardness Shore A : ASTM - D 2240
 ii) Tensile Strength : ASTM - D 412
 iii) Elongation at Break : ASTM - D 412
 iv) Tear Strength : ASTM - D 624

v) 100% Modulus : ASTM - D 412 vi) Age Resistance : ASTM - D 573 vii) Compression Set : ASTM D 395 viii) Ozone Resistance : ASTM - D 1149

Hardness :  $45 - 90^{\circ}A$ Colour : Custom

Temperature Range :  $-35^{\circ}$ c through  $+120^{\circ}$ c